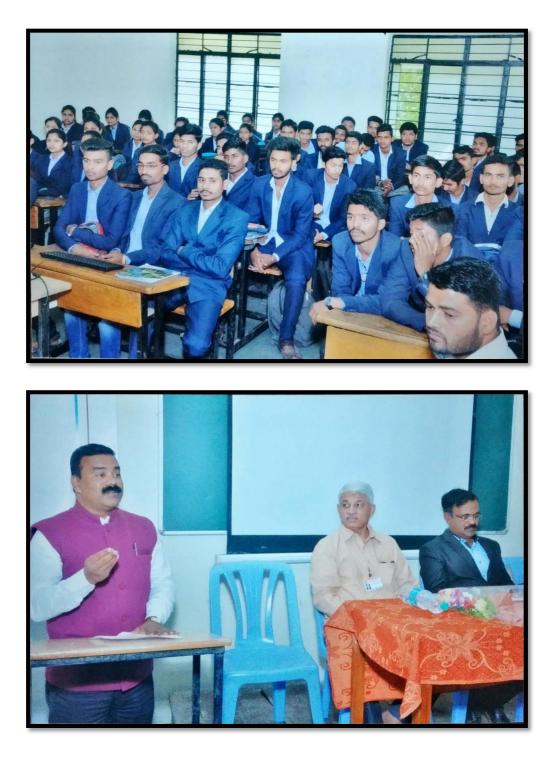

## Janata Shikshan Sanstha's Kisan Veer Mahavidyalaya, Wai Department of BCA

introduction of the chief guest. Miss. P.R. Pansarean introductory speech explaining the significance of communicative skills and personality development and eventually Mr. S.P. Kamble offered the vote of thanks. A large gathering of students along with the teachers from various departments attended the program.

## Notice

All The Students Of B.C.A. Part 1/2/3 here by inform you that Our B.C.A. Department is going to organize Guest Lecture on **"PERSONALITY DEVELOPMENT SKILLS AND TECHNIQUES"** on 14/02/2019 at 10.00 am. Therefore all students should present for the Guest Lecture.