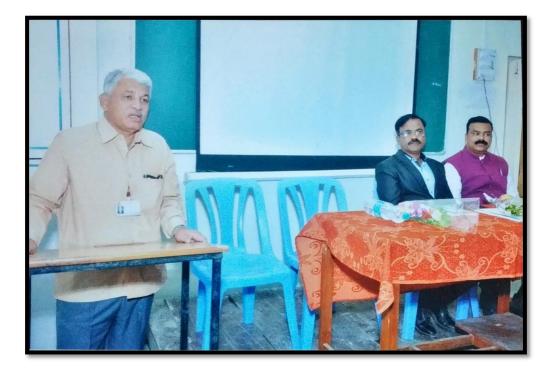

## Janata Shikshan Sanstha's Kisan Veer Mahavidyalaya, Wai Department of BCA

introduction of the chief guest. Miss. P.R. Pansarean introductory speech explaining the significance of communicative skills and personality development and eventually Mr. S.P. Kamble offered the vote of thanks. A large gathering of students along with the teachers from various departments attended the program.

Head Department of B.C.A. Kisan Veer Mahavidyalaya, Wa

I/C PRINCIPAL KISAN VEER MAHAVIYALAYA Tal. Wai, Dist. Satara

B.C.A. Department Date: 13/02/2019.

## Notice

All The Students Of B.C.A. Part 1/2/3 here by inform you that Our B.C.A. Department is going to organize Guest Lecture on **"PERSONALITY DEVELOPMENT SKILLS AND TECHNIQUES"** on 14/02/2019 at 10.00 am. Therefore all students should present for the Guest Lecture.