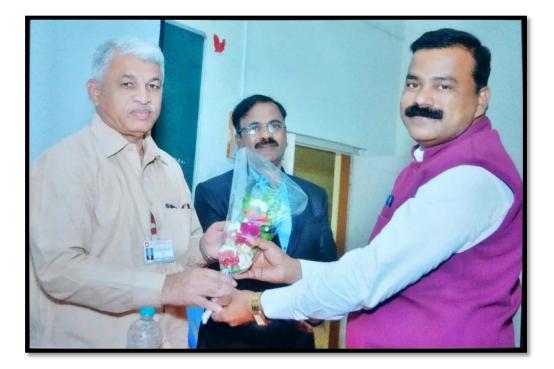

## Janata Shikshan Sanstha's Kisan Veer Mahavidyalaya, Wai Department of BCA

introduction of the chief guest. Miss. P.R. Pansarean introductory speech explaining the significance of communicative skills and personality development and eventually Mr. S.P. Kamble offered the vote of thanks. A large gathering of students along with the teachers from various departments attended the program.

## Notice

All The Students Of B.C.A. Part 1/2/3 here by inform you that Our B.C.A. Department is going to organize Guest Lecture on **"PERSONALITY DEVELOPMENT SKILLS AND TECHNIQUES"** on 14/02/2019 at 10.00 am. Therefore all students should present for the Guest Lecture.

Manasi Construction.

Kolhapur.

Subject:- Invitation as a Resourse Person..

Dear Sir,

With reference to the above subject, it gives me an immense pleasure to invite you as a guest lecturer on the subject "PERSONALITY DEVELOPMENT SKILLS AND TECHNIQUES" on Thursday 14 February 2019 at 10.00 am at our college. So please accept the invitation and guide our B.C.A. students.

Mr. Mohan Gokhale. Civil Eng. And Reporter, Manasi Construction. Kolhapur.

Subject:- Thanking letter..

Dear Sir,

A

0

I would like to thank you for delivering a guest lecture on **"PERSONALITY DEVELOPMENT SKILLS AND TECHNIQUES"** on Thursday 14 February 2019 in the One day Lecture at our college. Your talk on Personality Skills was the most important for Students future. We believe that the knowledge you have shared will help immensely in development of Career Development for our B.C.A. students. We expect the same co-operation from you in future.